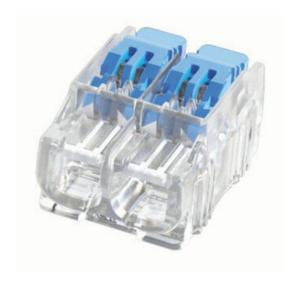

## **IDEAL CONNECTION BLOCKS, TOOLS AND RJ45 PLUGS**

CAT6 Feed Fedd Thru modular polug strain releif boot, paccked in 25 pcs

- Releasable connector for solid, stranded and flexible
- Compact design suits tight spaces
- Easy to use no need to lift the levers when using on
- RJ-45 CAT5e & 6 Modular Plugs
- Clear shell allows for verification of connection

## PRODUCT DESCRIPTION

IDEAL Industries' range of wire connectors provides a time-saving, modern and safe alternative to traditional screw-down terminal strips.

These products are available in direct push in, with or without levers to cover connects up to 6mm² cables.