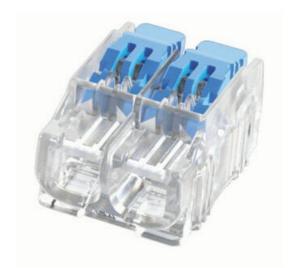

## **IDEAL CONNECTION BLOCKS, TOOLS AND RJ45 PLUGS**

85-376

CAT6 Feed-Thru RJ-45 Modular Plugs, Packed in 50 pcs

- Releasable connector for solid, stranded and flexible wires
- · Compact design suits tight spaces
- · Easy to use no need to lift the levers when using on solid wire
- RJ-45 CAT5e & 6 Modular Plugs
- Clear shell allows for verification of connection

To complement the range, we also have a selection of CAT5/6 Modular plugs that can be quickly and easily crimped to provide flexibility of running the right length of data cables inside a panel.