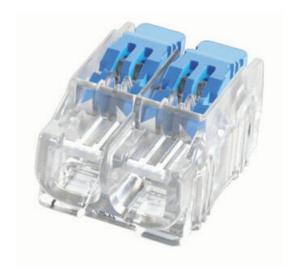

## **IDEAL CONNECTION BLOCKS, TOOLS AND RJ45 PLUGS**

85-371

CAT5e Feed-Thru RJ-45 Modular Plug, Packed in 50 pcs

- Releasable connector for solid, stranded and flexible wires
- · Compact design suits tight spaces
- · Easy to use no need to lift the levers when using on solid wire
- RJ-45 CAT5e & 6 Modular Plugs
- Clear shell allows for verification of connection

To complement the range, we also have a selection of CAT5/6 Modular plugs that can be quickly and easily crimped to provide flexibility of running the right length of data cables inside a panel.