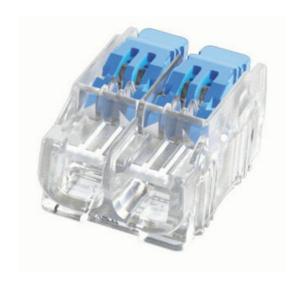

## **IDEAL CONNECTION BLOCKS, TOOLS AND RJ45 PLUGS**

85-370 CAT5e Feed-Thru RJ-45 Modular Plugs, Packed in 25 pcs

- Releasable connector for solid, stranded and flexible
- Compact design suits tight spaces
- Easy to use no need to lift the levers when using on solid wire
- RJ-45 CAT5e & 6 Modular Plugs
- Clear shell allows for verification of connection

## PRODUCT DESCRIPTION

IDEAL Industries' range of wire connectors provides a time-saving, modern and safe alternative to traditional screw-down terminal strips.

These products are available in direct push in, with or without levers to cover connects up to 6mm² cables.