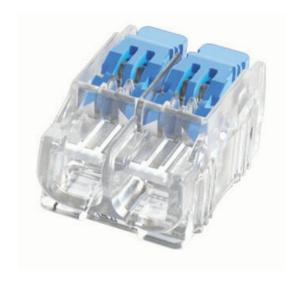

## **IDEAL CONNECTION BLOCKS, TOOLS AND RJ45 PLUGS**

85-368 CAT6A/6/5e Shielded Feed-Thru Modular Plug, Packed in 25 pcs

- Releasable connector for solid, stranded and flexible
- Compact design suits tight spaces
- Easy to use no need to lift the levers when using on solid wire
- RJ-45 CAT5e & 6 Modular Plugs
- Clear shell allows for verification of connection