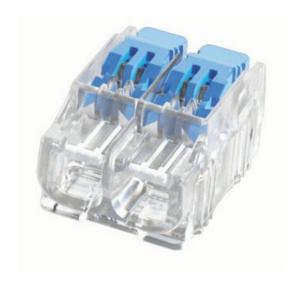

## **IDEAL CONNECTION BLOCKS, TOOLS AND RJ45 PLUGS**

85-365 CAT5e Shielded Feed-Thru RJ-45 Modular Plug, Packed in 25 pcs

- Releasable connector for solid, stranded and flexible
- Compact design suits tight spaces
- Easy to use no need to lift the levers when using on solid wire
- RJ-45 CAT5e & 6 Modular Plugs
- Clear shell allows for verification of connection