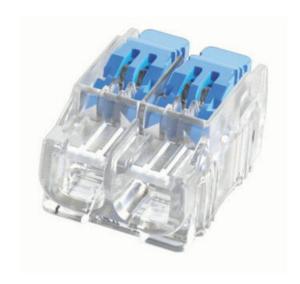

- Releasable connector for solid, stranded and flexible wires
- Compact design suits tight spaces
- Easy to use no need to lift the levers when using on solid wire
- RJ-45 CAT5e & 6 Modular Plugs
- Clear shell allows for verification of connection

## PRODUCT DESCRIPTION

IDEAL Industries' range of wire connectors provides a time-saving, modern and safe alternative to traditional screw-down terminal strips.

These products are available in direct push in, with or without levers to cover connects up to 6mm² cables.