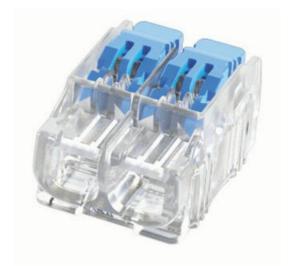

## **IDEAL CONNECTION BLOCKS, TOOLS AND RJ45 PLUGS**

30-495 FT-45 RJ45 Crimp tool for CAT5E, CAT6, C

- Releasable connector for solid, stranded and flexible wires
- Compact design suits tight spaces
- Easy to use no need to lift the levers when using on solid wire
- RJ-45 CAT5e & 6 Modular Plugs
- Clear shell allows for verification of connection