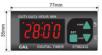

## **TECHNICAL DATA**

| Approvals                | CE, EMC, RoHS                           |
|--------------------------|-----------------------------------------|
| Depth                    | 60 mm                                   |
| Digit height             | 12.5 mm                                 |
| Digital signal in        | Yes                                     |
| Display                  | 0.01 - 99.59 minutes or hours           |
| Display colour           | Red                                     |
| Frequency                | 50-60                                   |
| Galvanic isolation       | Between supply voltage and input/output |
| Indication               | Red LED                                 |
| Input                    | Mechanical contact (min 50ms, 12V)      |
| IP class                 | IP65                                    |
| Memory                   | 10 years (EEPROM)                       |
| Mounting                 | Panel mount                             |
| Number of digits         | 4                                       |
| Operating voltage ac max | 253 V                                   |
| Operating voltage ac min | 207 V                                   |
|                          |                                         |

| Output                            | Relay 2 pole C/O           |
|-----------------------------------|----------------------------|
| Panel size                        | 35x77 mm                   |
| Power consumption                 | Max 7 VA                   |
| Relay function                    | 1 x NO; 1 x NC             |
| Relay output                      | 8A, 250Vac, resistive load |
| Storage temperature max           | 70 °C                      |
| Storage temperature min           | -25 °C                     |
| Supply voltage                    | 230 VAC                    |
| Temperature resistance housing to | 50 °C                      |
| Weight                            | 200 g                      |