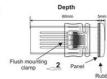

## **TECHNICAL DATA**

| Approvals                | CE, EMC, RoHS                           |
|--------------------------|-----------------------------------------|
| Depth                    | 60 mm                                   |
| Digit height             | 12.5 mm                                 |
| Digital signal in        | Yes                                     |
| Display                  | 0.01 - 99.59 minutes or hours           |
| Display colour           | Red                                     |
| Frequency                | 50-60                                   |
| Galvanic isolation       | Between supply voltage and input/output |
| Indication               | Red LED                                 |
| Input                    | Mechanical contact (min 50ms, 12V)      |
| IP class                 | IP65                                    |
| Memory                   | 10 years (EEPROM)                       |
| Mounting                 | Panel mount                             |
| Number of digits         | 4                                       |
| Operating voltage ac max | 253 V                                   |
| Operating voltage ac min | 207 V                                   |
|                          |                                         |

| Output                            | Relay 2 pole C/O           |
|-----------------------------------|----------------------------|
| Panel size                        | 35x77 mm                   |
| Power consumption                 | Max 7 VA                   |
| Relay function                    | 1 x NO; 1 x NC             |
| Relay output                      | 8A, 250Vac, resistive load |
| Storage temperature max           | 70 °C                      |
| Storage temperature min           | -25 °C                     |
| Supply voltage                    | 230 VAC                    |
| Temperature resistance housing to | 50 °C                      |
| Weight                            | 200 g                      |