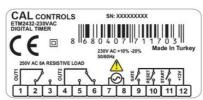

## **TECHNICAL DATA**

| Approvals                | CE, EMC, RoHS                           |
|--------------------------|-----------------------------------------|
| Depth                    | 60 mm                                   |
| Digit height             | 12.5 mm                                 |
| Digital signal in        | Yes                                     |
| Display                  | 0.01 - 99.59 minutes or hours           |
| Display colour           | Red                                     |
| Frequency                | 50-60                                   |
| Galvanic isolation       | Between supply voltage and input/output |
| Indication               | Red LED                                 |
| Input                    | Mechanical contact (min 50ms, 12V)      |
| IP class                 | IP65                                    |
| Memory                   | 10 years (EEPROM)                       |
| Mounting                 | Panel mount                             |
| Number of digits         | 4                                       |
| Operating voltage ac max | 253 V                                   |
| Operating voltage ac min | 207 V                                   |
|                          |                                         |

| Output                            | Relay 2 pole C/O           |
|-----------------------------------|----------------------------|
| Panel size                        | 35x77 mm                   |
| Power consumption                 | Max 7 VA                   |
| Relay function                    | 1 x NO; 1 x NC             |
| Relay output                      | 8A, 250Vac, resistive load |
| Storage temperature max           | 70 °C                      |
| Storage temperature min           | -25 °C                     |
| Supply voltage                    | 230 VAC                    |
| Temperature resistance housing to | 50 °C                      |
| Weight                            | 200 g                      |