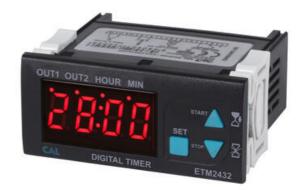

## **PANEL MOUNT ETM2432 TIMER**

35 x 77 mm format

ETM2432-230 Digital Timer, 4 Digit, 100h, 230V ac

- External start, reset and hold digital inputs
- Dual contact timed output
- Nine timing modes
- · Easy integration

## PRODUCT DESCRIPTION

This is a digital timer with delay and pulse functions that can be set for hours, minutes and seconds. Start and stop is managed using buttons on the front or with separate control inputs. The timer has one relay output and adjustable warning tones. The functions are programmed with buttons in an easy-tounderstand menu system, the program can be locked preventing access.