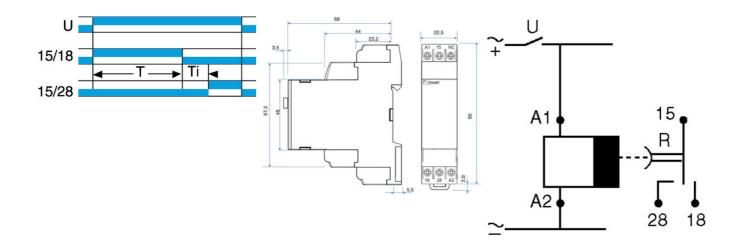

Time range is adjustable (in sub ranges) from 0.1 sec to 100 hours using a selector switch and potentiometer on the front face of the device.

The most common supply voltage requirements are covered by the standard units but there are also special versions that offer additional supply voltage options if required.

Some units are single function and some are multi function with the required timing function set by a selector switch on the front face of the device. The available timing functions are defined by a set of letter codes that is common across the whole Crouzet range.

| Mounting                    | DIN rail                                                          |
|-----------------------------|-------------------------------------------------------------------|
| Multi-function              | No                                                                |
| Output                      | Relay 1 pole C/O                                                  |
| Power consumption           | 0.6 W                                                             |
| Relay output                | 1 pole C/O                                                        |
| Repeatability               | 0.5 %                                                             |
| Response time off           | 120 ms                                                            |
| Storage temperature max     | 60 °C                                                             |
| Storage temperature min     | -30 °C                                                            |
| Supply voltage              | 230-240V AC / 380-440V AC                                         |
| Switching current max       | 8 A                                                               |
| Temperature operational max | 60 °C                                                             |
| Temperature operational min | -20 °C                                                            |
| Time range                  | 0,1-1s, 1-10s, 6-60s, 1-10min, 6-60min, 1-10h, 10-100h / 20-140ms |