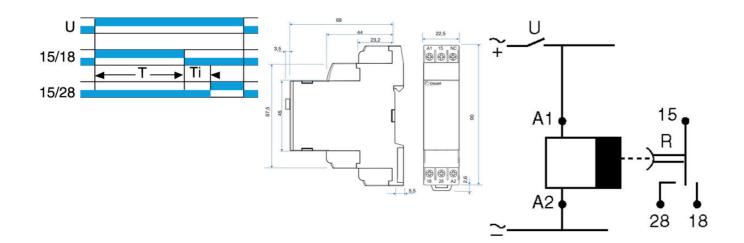

## PRODUCT DESCRIPTION

Chronos 2 series timer relays for DIN rail mounting with screw terminal connections and these versions have 2 x relay outputs with 8A rated changeover contacts in a 22.5mm wide housing.

Time range is adjustable (in sub ranges) from 0.1 sec to 100 hours using a selector switch and potentiometer on the front face of the device.

The most common supply voltage requirements are covered by the standard units but there are also special versions that offer additional supply voltage options if required.

| Mounting                    | DIN rail                                                          |
|-----------------------------|-------------------------------------------------------------------|
| Multi-function              | No                                                                |
| Output                      | Relay 1 pole C/O                                                  |
| Power consumption           | 0.6 W                                                             |
| Relay output                | 1 pole C/O                                                        |
| Repeatability               | 0.5 %                                                             |
| Response time off           | 120 ms                                                            |
| Storage temperature max     | 60 °C                                                             |
| Storage temperature min     | -30 °C                                                            |
| Supply voltage              | 24V DC / 24-240V AC                                               |
| Switching current max       | 8 A                                                               |
| Temperature operational max | 60 °C                                                             |
| Temperature operational min | -20 °C                                                            |
| Time range                  | 0,1-1s, 1-10s, 6-60s, 1-10min, 6-60min, 1-10h, 10-100h / 20-140ms |