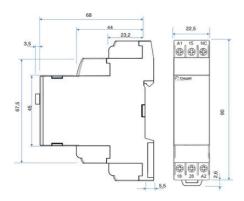

## **DIN TIMER 2 X RELAY OUTPUT**

**Chronos 2 Series** 

88866385 Timer RX2R1 Multifunction 2 x Relay 24V dc / 24-240V ac

- 22.5mm wide
- Time range 0.1 sec 100 hrs
- Wide range supply voltage
- 2 x changeover relay output

## PRODUCT DESCRIPTION

Chronos 2 series timer relays for DIN rail mounting with screw terminal connections and these versions have 2 x relay outputs with 8A rated changeover contacts in a 22.5mm wide housing.