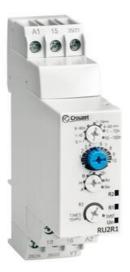

## **DIN TIMER 2 X RELAY OUTPUT**

**Chronos 2 Series** 

88866385 Timer RX2R1 Multifunction 2 x Relay 24V dc / 24-240V ac

- 22.5mm wide
- Time range 0.1 sec 100 hrs
- Wide range supply voltage
- 2 x changeover relay output

## PRODUCT DESCRIPTION

Chronos 2 series timer relays for DIN rail mounting with screw terminal connections and these versions have 2 x relay outputs with 8A rated changeover contacts in a 22.5mm wide housing.

Time range is adjustable (in sub ranges) from 0.1 sec to 100 hours using a selector switch and potentiometer on the front face of the device.

The most common supply voltage requirements are covered by the standard units but there are also special versions that offer additional supply voltage options if required.

Some units are single function and some are multi function with the required timing function set by a selector switch on the front face of the device. The available timing functions are defined by a set of letter codes that is common across the whole Crouzet range.