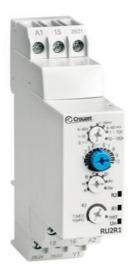

### **DIN TIMER 2 X RELAY OUTPUT**

Chronos 2 Series

88866305 Timer RU2R1 Multifunction 2 x Relay 24V dc / 24-240V

- 22.5mm wide
- Time range 0.1 sec 100 hrs
- Wide range supply voltage
- 2 x changeover relay output

#### PRODUCT DESCRIPTION

Chronos 2 series timer relays for DIN rail mounting with screw terminal connections and these versions have 2 x relay outputs with 8A rated changeover contacts in a 22.5mm wide housing.

Time range is adjustable (in sub ranges) from 0.1 sec to 100 hours using a selector switch and potentiometer on the front face of the device.

The most common supply voltage requirements are covered by the standard units but there are also special versions that offer additional supply voltage options if required.

Some units are single function and some are multi function with the required timing function set by a selector switch on the front face of the device. The available timing functions are defined by a set of letter codes that is common across the whole Crouzet range.