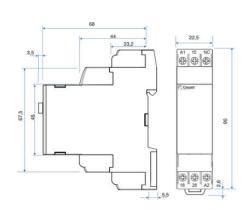

## **DIN TIMER 2 X RELAY OUTPUT**

Chronos 2 Series

88866303

Timer RU2R3 Multifunction 2 x Relay 12-240V ac/dc

- 22.5mm wide
- Time range 0.1 sec 100 hrs
- Wide range supply voltage
- 2 x changeover relay output

## PRODUCT DESCRIPTION

Chronos 2 series timer relays for DIN rail mounting with screw terminal connections and these versions have 2 x relay outputs with 8A rated changeover contacts in a 22.5mm wide housing.