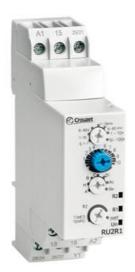

## **DIN TIMER 2 X RELAY OUTPUT**

Chronos 2 Series

88866215 Timer RA2R1 Delay Off 2 x Relay 24V dc / 24-240V ac

- 22.5mm wide
- Time range 0.1 sec 100 hrs
- Wide range supply voltage
- 2 x changeover relay output

## PRODUCT DESCRIPTION

Chronos 2 series timer relays for DIN rail mounting with screw terminal connections and these versions have 2 x relay outputs with 8A rated changeover contacts in a 22.5mm wide housing.

Time range is adjustable (in sub ranges) from 0.1 sec to 100 hours using a selector switch and potentiometer on the front face of the device.

The most common supply voltage requirements are covered by the standard units but there are also special versions that offer additional supply voltage options if required.

Some units are single function and some are multi function with the required timing function set by a selector switch on the front face of the device. The available timing functions are defined by a set of letter codes that is common across the whole Crouzet range.