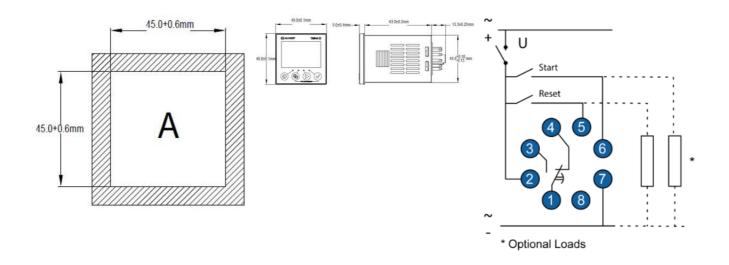

The time relays are available with one or two alternating relay outputs that can handle the entire 10A and connect into a 11-pin socket, which allows for both panel and bottom mounting.