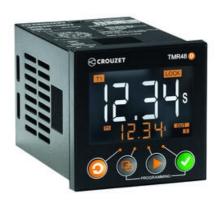

## PANEL MOUNT TIMER DIGITAL

Syr-Line Series

MDF1R10MV2 Timer MDF1 Multifunction 8pin Relay 24-240V ac/dc

- Multifunction
- Display of set and current time
- Time range 0.001 9999h
- Backlit LCD display

## PRODUCT DESCRIPTION

Now we are launching a new series of digital time relays in the Syr-Line series from Crouzet with clear LCD display that has IP66 enclosure in the front.

The current set time and relay status are shown in the display. Time relays have many different functions as well as up and down counting to choose from.

The programming is very simple and can be locked to prevent accidental change. The time interval is adjustable from 0.001 second and up to 9999 hours and has memory function for time counting in case of potential voltage drop.