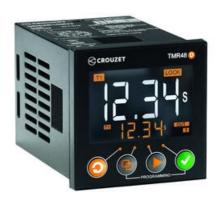

## PANEL MOUNT TIMER DIGITAL

Syr-Line Series

MDA2R10MV2 Timer MDA2 Delay-On 8pin 2 x Relay 24-240V ac/dc

- Multifunction
- Display of set and current time
- Time range 0.001 9999h
- Backlit LCD display

## PRODUCT DESCRIPTION

Now we are launching a new series of digital time relays in the Syr-Line series from Crouzet with clear LCD display that has IP66 enclosure in the front.

The current set time and relay status are shown in the display. Time relays have many different functions as well as up and down counting to choose from.

The programming is very simple and can be locked to prevent accidental change. The time interval is adjustable from 0.001 second and up to 9999 hours and has memory function for time counting in case of potential voltage drop.