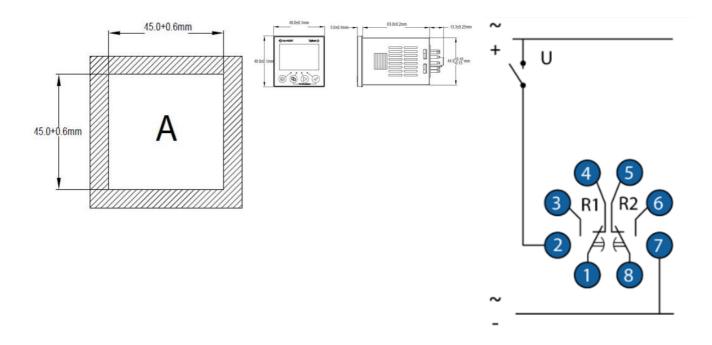

The time relays are available with one or two alternating relay outputs that can handle the entire 10A and connect into a 11-pin socket, which allows for both panel and bottom mounting.