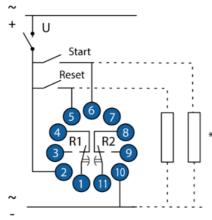

The time relays are available with one or two alternating relay outputs that can handle the entire 10A and connect into a 11-pin socket, which allows for both panel and bottom mounting.

Time range

0,001 s - 9999 h

\* Optional Loads