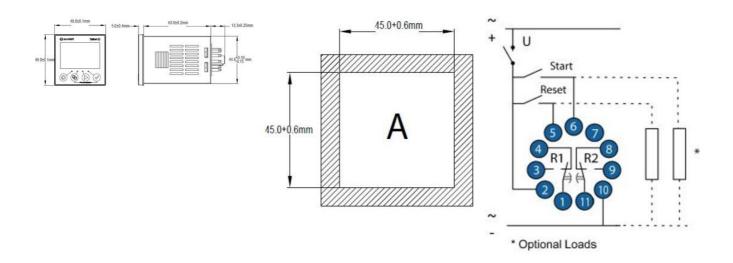

The time relays are available with one or two alternating relay outputs that can handle the entire 10A and connect into a 11-pin socket, which allows for both panel and bottom mounting.

Time range

0,001 s - 9999 h

\* Optional Loads