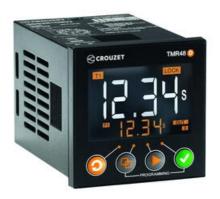

## PANEL MOUNT TIMER DIGITAL

Syr-Line Series

GDS2R10MV2 Timer GDS2 Multifunction 11pin 2 x Relay 24-240V

- Multifunction
- Display of set and current time
- Time range 0.001 9999h
- · Backlit LCD display

#### PRODUCT DESCRIPTION

Now we are launching a new series of digital time relays in the Syr-Line series from Crouzet with clear LCD display that has IP66 enclosure in the front.

The current set time and relay status are shown in the display. Time relays have many different functions as well as up and down counting to choose from.