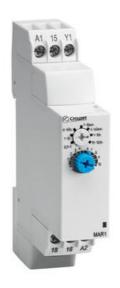

## **DIN TIMER 1 X RELAY OUTPUT**

Chronos 2 Series

88827185

Timer MXR1 Multifunction Relay 24V dc / 24-240V ac

- 17.5mm wide
- Time range 0.1 sec 100 hrs
- Wide range supply voltage
- 1 x changeover relay output

## PRODUCT DESCRIPTION

Chronos 2 series timer relays for DIN rail mounting with screw terminal connections and these versions have 1 x relay outputs with 8A rated changeover contacts in a 17.5mm wide housing.

Time range is adjustable (in sub ranges) from 0.1 sec to 100 hours using a selector switch and potentiometer on the front face of the device.

The most common supply voltage requirements are covered by the standard units but there are also special versions that offer additional supply voltage options if required.

Some units are single function and some are multi function with the required timing function set by a selector switch on the front face of the device. The available timing functions are defined by a set of letter codes that is common across the whole Crouzet range.