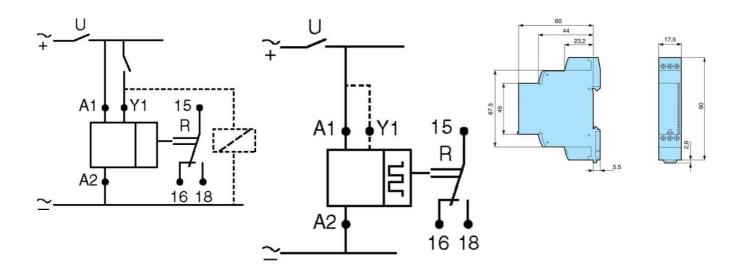

## PRODUCT DESCRIPTION

Chronos 2 series timer relays for DIN rail mounting with screw terminal connections and these versions have 1 x relay outputs with 8A rated changeover contacts in a 17.5mm wide housing.

## **TECHNICAL DATA**

| Approvals                  | CE, Lloyd's, RoHS, UL                       |
|----------------------------|---------------------------------------------|
| Breaking capacity          | 2000 VA / 80W                               |
| Cable area with sleeve     | 2 x 1,5 mm²                                 |
| Cable area without sleeve  | 2 x 2,5 mm²                                 |
| Close delay                | 30 ms                                       |
| Electrical lifetime        | 105 operations 8A 250V (resistive load)     |
| Function                   | Ad, Ah, N - Safe-guard, O, P, Pt, TL, Tt, W |
| IP class connection        | IP20                                        |
| IP class front             | IP50                                        |
| Mechanical life expectancy | 10 x 10 <sup>6</sup> operations             |
|                            |                                             |

| Mounting                    | DIN rail                                               |
|-----------------------------|--------------------------------------------------------|
| Multi-function              | Yes                                                    |
| Output                      | Relay 1 pole C/O                                       |
| Power consumption           | 0.6 W                                                  |
| Relay output                | 1 pole C/O                                             |
| Repeatability               | 0.5 %                                                  |
| Response time off           | 120 ms                                                 |
| Storage temperature max     | 60 °C                                                  |
| Storage temperature min     | -30 °C                                                 |
| Supply voltage              | 24V DC / 24-240V AC                                    |
| Switching current max       | 8 A                                                    |
| Temperature operational max | 60 °C                                                  |
| Temperature operational min | -20 °C                                                 |
| Time range                  | 0,1-1s, 1-10s, 6-60s, 1-10min, 6-60min, 1-10h, 10-100h |