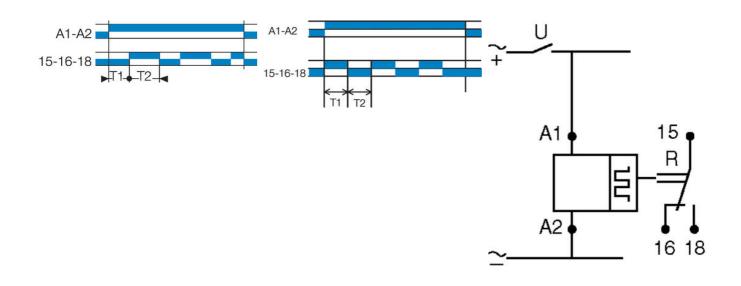

Some units are single function and some are multi function with the required timing function set by a selector switch on the front face of the device. The available timing functions are defined by a set of letter codes that is common across the whole Crouzet range.

## **TECHNICAL DATA**

| Approvals                    | CE, Lloyd´s, RoHS, UL                   |
|------------------------------|-----------------------------------------|
| Breaking capacity            | 2000 VA / 80W                           |
| Cable area with sleeve       | 2 x 1,5 mm²                             |
| Cable area without sleeve    | 2 x 2,5 mm²                             |
| Close delay                  | 30 ms                                   |
| Electrical lifetime          | 105 operations 8A 250V (resistive load) |
|                              |                                         |
| Function                     | L, Li                                   |
| Function IP class connection | L, Li<br>IP20                           |
|                              |                                         |

| Mounting                    | DIN rail                                               |
|-----------------------------|--------------------------------------------------------|
| Multi-function              | No                                                     |
| Output                      | Relay 1 pole C/O                                       |
| Power consumption           | 0.6 W                                                  |
| Relay output                | 1 pole C/O                                             |
| Repeatability               | 0.5 %                                                  |
| Response time off           | 120 ms                                                 |
| Storage temperature max     | 60 °C                                                  |
| Storage temperature min     | -30 °C                                                 |
| Supply voltage              | 24V DC / 24-240V AC                                    |
| Switching current max       | 8 A                                                    |
| Temperature operational max | 60 °C                                                  |
| Temperature operational min | -20 °C                                                 |
| Time range                  | 0,1-1s, 1-10s, 6-60s, 1-10min, 6-60min, 1-10h, 10-100h |