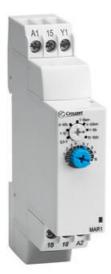

## **DIN TIMER 1 X RELAY OUTPUT**

**Chronos 2 Series** 

88827155 Timer MLR1 Recycling Relay 24V dc / 24-240V ac

- 17.5mm wide
- Time range 0.1 sec 100 hrs
- Wide range supply voltage
- 1 x changeover relay output

## PRODUCT DESCRIPTION

Chronos 2 series timer relays for DIN rail mounting with screw terminal connections and these versions have 1 x relay outputs with 8A rated changeover contacts in a 17.5mm wide housing.

Time range is adjustable (in sub ranges) from 0.1 sec to 100 hours using a selector switch and potentiometer on the front face of the device.

The most common supply voltage requirements are covered by the standard units but there are also special versions that offer additional supply voltage options if required.

Some units are single function and some are multi function with the required timing function set by a selector switch on the front face of the device. The available timing functions are defined by a set of letter codes that is common across the whole Crouzet range.