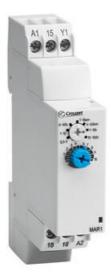

## **DIN TIMER 1 X RELAY OUTPUT**

**Chronos 2 Series** 

88827145 Timer MHR1 Interval Relay 24V dc / 24-240V ac

- 17.5mm wide
- Time range 0.1 sec 100 hrs
- Wide range supply voltage
- 1 x changeover relay output

## PRODUCT DESCRIPTION

Chronos 2 series timer relays for DIN rail mounting with screw terminal connections and these versions have 1 x relay outputs with 8A rated changeover contacts in a 17.5mm wide housing.

Time range is adjustable (in sub ranges) from 0.1 sec to 100 hours using a selector switch and potentiometer on the front face of the device.

The most common supply voltage requirements are covered by the standard units but there are also special versions that offer additional supply voltage options if required.

Some units are single function and some are multi function with the required timing function set by a selector switch on the front face of the device. The available timing functions are defined by a set of letter codes that is common across the whole Crouzet range.