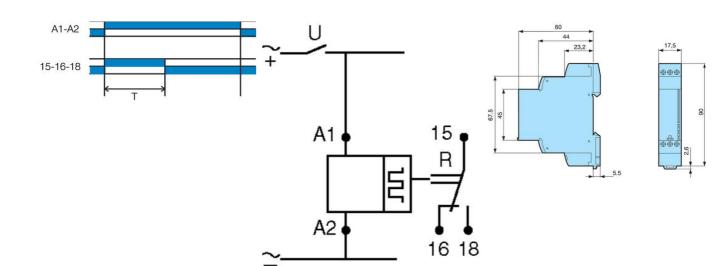

## PRODUCT DESCRIPTION

Chronos 2 series timer relays for DIN rail mounting with screw terminal connections and these versions have 1 x relay outputs with 8A rated changeover contacts in a 17.5mm wide housing.

Time range is adjustable (in sub ranges) from 0.1 sec to 100 hours using a selector switch and potentiometer on the front face of the device.

The most common supply voltage requirements are covered by the standard units but there are also special versions that offer additional supply voltage options if required.

Some units are single function and some are multi function with the required timing function set by a selector switch on the front face of the device. The available timing functions are defined by a set of letter codes that is common across the whole Crouzet range.

| Mounting                    | DIN rail                                               |
|-----------------------------|--------------------------------------------------------|
| Multi-function              | No                                                     |
| Output                      | Relay 1 pole C/O                                       |
| Power consumption           | 0.6 W                                                  |
| Relay output                | 1 pole C/O                                             |
| Repeatability               | 0.5 %                                                  |
| Response time off           | 120 ms                                                 |
| Storage temperature max     | 60 °C                                                  |
| Storage temperature min     | -30 °C                                                 |
| Supply voltage              | 24V DC / 24-240V AC                                    |
| Switching current max       | 8 A                                                    |
| Temperature operational max | 60 °C                                                  |
| Temperature operational min | -20 °C                                                 |
| Time range                  | 0,1-1s, 1-10s, 6-60s, 1-10min, 6-60min, 1-10h, 10-100h |