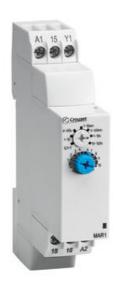

## **DIN TIMER 1 X RELAY OUTPUT**

Chronos 2 Series

88827135 Timer MCR1 Delay Off Relay 24V dc / 24-240V ac

- 17.5mm wide
- Time range 0.1 sec 100 hrs
- Wide range supply voltage
- 1 x changeover relay output

## PRODUCT DESCRIPTION

Chronos 2 series timer relays for DIN rail mounting with screw terminal connections and these versions have 1 x relay outputs with 8A rated changeover contacts in a 17.5mm wide housing.

Time range is adjustable (in sub ranges) from 0.1 sec to 100 hours using a selector switch and potentiometer on the front face of the device.

The most common supply voltage requirements are covered by the standard units but there are also special versions that offer additional supply voltage options if required.

Some units are single function and some are multi function with the required timing function set by a selector switch on the front face of the device. The available timing functions are defined by a set of letter codes that is common across the whole Crouzet range.