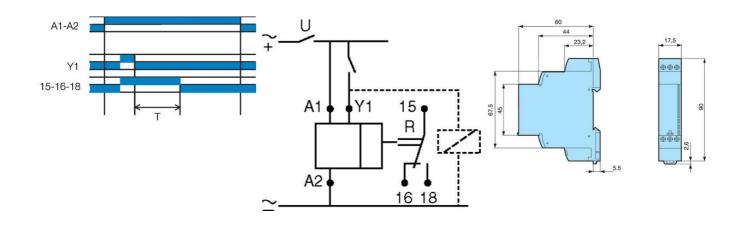

## PRODUCT DESCRIPTION

Chronos 2 series timer relays for DIN rail mounting with screw terminal connections and these versions have 1 x relay outputs with 8A rated changeover contacts in a 17.5mm wide housing.

Time range is adjustable (in sub ranges) from 0.1 sec to 100 hours using a selector switch and potentiometer on the front face of the device.

The most common supply voltage requirements are covered by the standard units but there are also special versions that offer additional supply voltage options if required.

Some units are single function and some are multi function with the required timing function set by a selector switch on the front face of the device. The available timing functions are defined by a set of letter codes that is common across the whole Crouzet range.

## **TECHNICAL DATA**

| Approvals                  | CE, Lloyd's, RoHS, UL                   |
|----------------------------|-----------------------------------------|
| Breaking capacity          | 2000 VA / 80W                           |
| Cable area with sleeve     | 2 x 1,5 mm <sup>2</sup>                 |
| Cable area without sleeve  | 2 x 2,5 mm <sup>2</sup>                 |
| Close delay                | 30 ms                                   |
| Electrical lifetime        | 105 operations 8A 250V (resistive load) |
| Function                   | С                                       |
| IP class connection        | IP20                                    |
| IP class front             | IP50                                    |
| Mechanical life expectancy | 10 x 10 <sup>6</sup> operations         |
|                            |                                         |

| Mounting                    | DIN rail                                               |
|-----------------------------|--------------------------------------------------------|
| Multi-function              | No                                                     |
| Output                      | Relay 1 pole C/O                                       |
| Power consumption           | 0.6 W                                                  |
| Relay output                | 1 pole C/O                                             |
| Repeatability               | 0.5 %                                                  |
| Response time off           | 120 ms                                                 |
| Storage temperature max     | 60 °C                                                  |
| Storage temperature min     | -30 °C                                                 |
| Supply voltage              | 24V DC / 24-240V AC                                    |
| Switching current max       | 8 A                                                    |
| Temperature operational max | 60 °C                                                  |
| Temperature operational min | -20 °C                                                 |
| Time range                  | 0,1-1s, 1-10s, 6-60s, 1-10min, 6-60min, 1-10h, 10-100h |