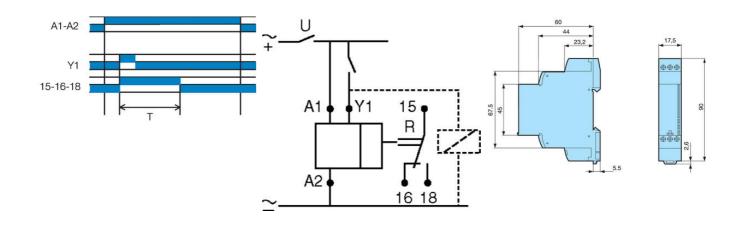

#### PRODUCT DESCRIPTION

Chronos 2 series timer relays for DIN rail mounting with screw terminal connections and these versions have 1 x relay outputs with 8A rated changeover contacts in a 17.5mm wide housing.

Time range is adjustable (in sub ranges) from 0.1 sec to 100 hours using a selector switch and potentiometer on the front face of the device.

The most common supply voltage requirements are covered by the standard units but there are also special versions that offer additional supply voltage options if required.

Some units are single function and some are multi function with the required timing function set by a selector switch on the front face of the device. The available timing functions are defined by a set of letter codes that is common across the whole Crouzet range.

| Mounting                    | DIN rail                                               |
|-----------------------------|--------------------------------------------------------|
| Multi-function              | No                                                     |
| Output                      | Relay 1 pole C/O                                       |
| Power consumption           | 0.6 W                                                  |
| Relay output                | 1 pole C/O                                             |
| Repeatability               | 0.5 %                                                  |
| Response time off           | 120 ms                                                 |
| Storage temperature max     | 60 °C                                                  |
| Storage temperature min     | -30 °C                                                 |
| Supply voltage              | 24V DC / 24-240V AC                                    |
| Switching current max       | 8 A                                                    |
| Temperature operational max | 60 °C                                                  |
| Temperature operational min | -20 °C                                                 |
| Time range                  | 0,1-1s, 1-10s, 6-60s, 1-10min, 6-60min, 1-10h, 10-100h |