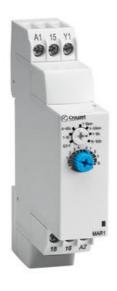

### **DIN TIMER 1 X RELAY OUTPUT**

Chronos 2 Series

88827125

Timer MBR1 Single Shot Relay 24V dc / 24-240V ac

- 17.5mm wide
- Time range 0.1 sec 100 hrs
- Wide range supply voltage
- 1 x changeover relay output

#### PRODUCT DESCRIPTION

Chronos 2 series timer relays for DIN rail mounting with screw terminal connections and these versions have 1 x relay outputs with 8A rated changeover contacts in a 17.5mm wide housing.

Time range is adjustable (in sub ranges) from 0.1 sec to 100 hours using a selector switch and potentiometer on the front face of the device.

The most common supply voltage requirements are covered by the standard units but there are also special versions that offer additional supply voltage options if required.

Some units are single function and some are multi function with the required timing function set by a selector switch on the front face of the device. The available timing functions are defined by a set of letter codes that is common across the whole Crouzet range.