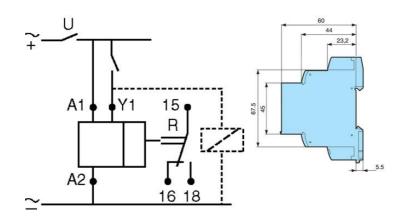

## PRODUCT DESCRIPTION

Chronos 2 series timer relays for DIN rail mounting with screw terminal connections and these versions have 1 x relay outputs with 8A rated changeover contacts in a 17.5mm wide housing.

| Mounting                    | DIN rail                                               |
|-----------------------------|--------------------------------------------------------|
| Multi-function              | No                                                     |
| Output                      | Relay 1 pole C/O                                       |
| Power consumption           | 0.6 W                                                  |
| Relay output                | 1 pole C/O                                             |
| Repeatability               | 0.5 %                                                  |
| Response time off           | 120 ms                                                 |
| Storage temperature max     | 60 °C                                                  |
| Storage temperature min     | -30 °C                                                 |
| Supply voltage              | 24V DC / 24-240V AC                                    |
| Switching current max       | 8 A                                                    |
| Temperature operational max | 60 °C                                                  |
| Temperature operational min | -20 °C                                                 |
| Time range                  | 0,1-1s, 1-10s, 6-60s, 1-10min, 6-60min, 1-10h, 10-100h |