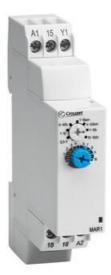

## **DIN TIMER 1 X RELAY OUTPUT**

**Chronos 2 Series** 

88827115 Timer MAR1 Delay On Relay 24V dc / 24-240V ac

- 17.5mm wide
- Time range 0.1 sec 100 hrs
- Wide range supply voltage
- 1 x changeover relay output

## PRODUCT DESCRIPTION

Chronos 2 series timer relays for DIN rail mounting with screw terminal connections and these versions have 1 x relay outputs with 8A rated changeover contacts in a 17.5mm wide housing.