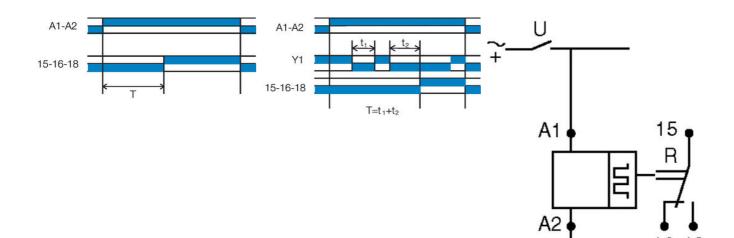

Time range is adjustable (in sub ranges) from 0.1 sec to 100 hours using a selector switch and potentiometer on the front face of the device.

The most common supply voltage requirements are covered by the standard units but there are also special versions that offer additional supply voltage options if required.

Some units are single function and some are multi function with the required timing function set by a selector switch on the front face of the device. The available timing functions are defined by a set of letter codes that is common across the whole Crouzet range.