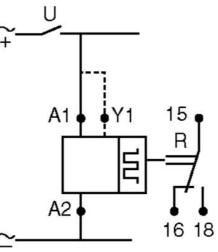

## PRODUCT DESCRIPTION

Chronos 2 series timer relays for DIN rail mounting with screw terminal connections and these versions have 1 x relay outputs with 8A rated changeover contacts in a 17.5mm wide housing.

## **TECHNICAL DATA**

| Approvals                  | CE, Lloyd´s, RoHS, UL                   |
|----------------------------|-----------------------------------------|
| Breaking capacity          | 2000 VA / 80W                           |
| Cable area with sleeve     | 2 x 1,5 mm²                             |
| Cable area without sleeve  | 2 x 2,5 mm²                             |
| Close delay                | 30 ms                                   |
| Electrical lifetime        | 105 operations 8A 250V (resistive load) |
| Function                   | A, Ac, At, B, Bw, C, D, Di, H, Ht       |
| IP class connection        | IP20                                    |
| IP class front             | IP50                                    |
| Mechanical life expectancy | 10 x 10 <sup>6</sup> operations         |

| Mounting                    | DIN rail                                               |
|-----------------------------|--------------------------------------------------------|
| Multi-function              | Yes                                                    |
| Output                      | Relay 1 pole C/O                                       |
| Power consumption           | 0.6 W                                                  |
| Relay output                | 1 pole C/O                                             |
| Repeatability               | 0.5 %                                                  |
| Response time off           | 120 ms                                                 |
| Storage temperature max     | 60 °C                                                  |
| Storage temperature min     | -30 °C                                                 |
| Supply voltage              | 24V DC / 24-240V AC                                    |
| Switching current max       | 8 A                                                    |
| Temperature operational max | 60 °C                                                  |
| Temperature operational min | -20 °C                                                 |
| Time range                  | 0,1-1s, 1-10s, 6-60s, 1-10min, 6-60min, 1-10h, 10-100h |