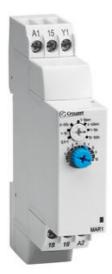

## **DIN TIMER 1 X RELAY OUTPUT**

**Chronos 2 Series** 

88827105 Timer MUR1 Multifunction Relay 24V dc / 24-240V ac

- 17.5mm wide
- Time range 0.1 sec 100 hrs
- Wide range supply voltage
- 1 x changeover relay output

## PRODUCT DESCRIPTION

Chronos 2 series timer relays for DIN rail mounting with screw terminal connections and these versions have 1 x relay outputs with 8A rated changeover contacts in a 17.5mm wide housing.

Time range is adjustable (in sub ranges) from 0.1 sec to 100 hours using a selector switch and potentiometer on the front face of the device.

The most common supply voltage requirements are covered by the standard units but there are also special versions that offer additional supply voltage options if required.

Some units are single function and some are multi function with the required timing function set by a selector switch on the front face of the device. The available timing functions are defined by a set of letter codes that is common across the whole Crouzet range.