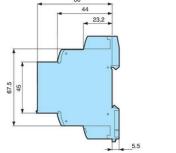

## **DIN TIMER 1 X RELAY OUTPUT**

**Chronos 2 Series** 

88827105 Timer MUR1 Multifunction Relay 24V dc / 24-240V ac

- 17.5mm wide
- Time range 0.1 sec 100 hrs
- Wide range supply voltage
- 1 x changeover relay output

## PRODUCT DESCRIPTION

Chronos 2 series timer relays for DIN rail mounting with screw terminal connections and these versions have 1 x relay outputs with 8A rated changeover contacts in a 17.5mm wide housing.