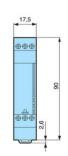

## **DIN TIMER 1 X RELAY OUTPUT**

**Chronos 2 Series** 

88827105 Timer MUR1 Multifunction Relay 24V dc / 24-240V ac

- 17.5mm wide
- Time range 0.1 sec 100 hrs
- Wide range supply voltage
- 1 x changeover relay output

## PRODUCT DESCRIPTION

Chronos 2 series timer relays for DIN rail mounting with screw terminal connections and these versions have 1 x relay outputs with 8A rated changeover contacts in a 17.5mm wide housing.