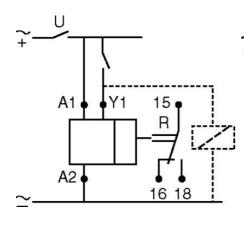

## PRODUCT DESCRIPTION

Chronos 2 series timer relays for DIN rail mounting with screw terminal connections and these versions have 1 x relay outputs with 8A rated changeover contacts in a 17.5mm wide housing.

## **TECHNICAL DATA**

| Approvals                  | CE, Lloyd´s, RoHS, UL                   |
|----------------------------|-----------------------------------------|
| Breaking capacity          | 2000 VA / 80W                           |
| Cable area with sleeve     | 2 x 1,5 mm²                             |
| Cable area without sleeve  | 2 x 2,5 mm²                             |
| Close delay                | 30 ms                                   |
| Electrical lifetime        | 105 operations 8A 250V (resistive load) |
| Function                   | A, Ac, At, B, Bw, C, D, Di, H, Ht       |
| IP class connection        | IP20                                    |
| IP class front             | IP50                                    |
| Mechanical life expectancy | 10 x 10 <sup>6</sup> operations         |

| Mounting                    | DIN rail                                               |
|-----------------------------|--------------------------------------------------------|
| Multi-function              | Yes                                                    |
| Output                      | Relay 1 pole C/O                                       |
| Power consumption           | 0.6 W                                                  |
| Relay output                | 1 pole C/O                                             |
| Repeatability               | 0.5 %                                                  |
| Response time off           | 120 ms                                                 |
| Storage temperature max     | 60 °C                                                  |
| Storage temperature min     | -30 °C                                                 |
| Supply voltage              | 24V DC / 24-240V AC                                    |
| Switching current max       | 8 A                                                    |
| Temperature operational max | 60 °C                                                  |
| Temperature operational min | -20 °C                                                 |
| Time range                  | 0,1-1s, 1-10s, 6-60s, 1-10min, 6-60min, 1-10h, 10-100h |