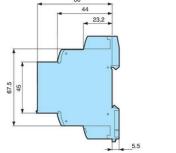

## PRODUCT DESCRIPTION

Chronos 2 series timer relays for DIN rail mounting with screw terminal connections and these versions have 1 x relay outputs with 8A rated changeover contacts in a 17.5mm wide housing.