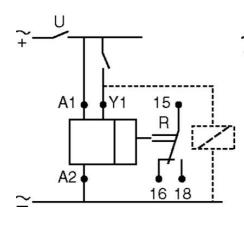

## PRODUCT DESCRIPTION

Chronos 2 series timer relays for DIN rail mounting with screw terminal connections and these versions have 1 x relay outputs with 8A rated changeover contacts in a 17.5mm wide housing.

| Mounting                    | DIN rail                                               |
|-----------------------------|--------------------------------------------------------|
| Multi-function              | Yes                                                    |
| Output                      | Relay 1 pole C/O                                       |
| Power consumption           | 0.6 W                                                  |
| Relay output                | 1 pole C/O                                             |
| Repeatability               | 0.5 %                                                  |
| Response time off           | 120 ms                                                 |
| Storage temperature max     | 60 °C                                                  |
| Storage temperature min     | -30 °C                                                 |
| Supply voltage              | 12-240V AC/DC                                          |
| Switching current max       | 8 A                                                    |
| Temperature operational max | 60 °C                                                  |
| Temperature operational min | -20 °C                                                 |
| Time range                  | 0,1-1s, 1-10s, 6-60s, 1-10min, 6-60min, 1-10h, 10-100h |