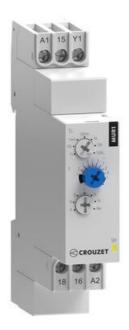

## **DIN TIMER 1 X RELAY OUTPUT**

**Chronos 2 Series** 

88827103 Timer MUR3 Multifunction Relay 12-240V ac/dc

- 17.5mm wide
- Time range 0.1 sec 100 hrs
- Wide range supply voltage
- 1 x changeover relay output

## PRODUCT DESCRIPTION

Chronos 2 series timer relays for DIN rail mounting with screw terminal connections and these versions have 1 x relay outputs with 8A rated changeover contacts in a 17.5mm wide housing.

Time range is adjustable (in sub ranges) from 0.1 sec to 100 hours using a selector switch and potentiometer on the front face of the device.

The most common supply voltage requirements are covered by the standard units but there are also special versions that offer additional supply voltage options if required.

Some units are single function and some are multi function with the required timing function set by a selector switch on the front face of the device. The available timing functions are defined by a set of letter codes that is common across the whole Crouzet range.