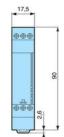

## **DIN TIMER 1 X RELAY OUTPUT**

**Chronos 2 Series** 

88827103 Timer MUR3 Multifunction Relay 12-240V ac/dc

- 17.5mm wide
- Time range 0.1 sec 100 hrs
- Wide range supply voltage
- 1 x changeover relay output

## PRODUCT DESCRIPTION

Chronos 2 series timer relays for DIN rail mounting with screw terminal connections and these versions have 1 x relay outputs with 8A rated changeover contacts in a 17.5mm wide housing.