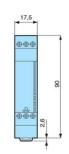

## **DIN TIMER 1 X RELAY OUTPUT**

**Chronos 2 Series** 

88827103 Timer MUR3 Multifunction Relay 12-240V ac/dc

- 17.5mm wide
- Time range 0.1 sec 100 hrs
- Wide range supply voltage
- 1 x changeover relay output

## PRODUCT DESCRIPTION

Chronos 2 series timer relays for DIN rail mounting with screw terminal connections and these versions have 1 x relay outputs with 8A rated changeover contacts in a 17.5mm wide housing.