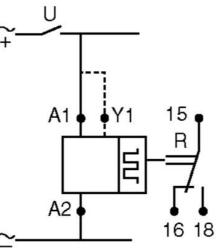

## PRODUCT DESCRIPTION

Chronos 2 series timer relays for DIN rail mounting with screw terminal connections and these versions have 1 x relay outputs with 8A rated changeover contacts in a 17.5mm wide housing.

| Mounting                    | DIN rail                                               |
|-----------------------------|--------------------------------------------------------|
| Multi-function              | Yes                                                    |
| Output                      | Relay 1 pole C/O                                       |
| Power consumption           | 0.6 W                                                  |
| Relay output                | 1 pole C/O                                             |
| Repeatability               | 0.5 %                                                  |
| Response time off           | 120 ms                                                 |
| Storage temperature max     | 60 °C                                                  |
| Storage temperature min     | -30 °C                                                 |
| Supply voltage              | 12-240V AC/DC                                          |
| Switching current max       | 8 A                                                    |
| Temperature operational max | 60 °C                                                  |
| Temperature operational min | -20 °C                                                 |
| Time range                  | 0,1-1s, 1-10s, 6-60s, 1-10min, 6-60min, 1-10h, 10-100h |