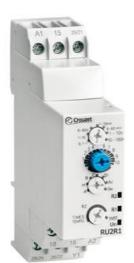

## **DIN TIMER 2 X RELAY OUTPUT**

Chronos 2 Series

88865265 Timer TK2R1 True Delay Off 24V dc

- 22.5mm wide
- Time range 0.1 sec 100 hrs
- Wide range supply voltage
- 2 x changeover relay output

CROUZET

## PRODUCT DESCRIPTION

Chronos 2 series timer relays for DIN rail mounting with screw terminal connections and these versions have 2 x relay outputs with 8A rated changeover contacts in a 22.5mm wide housing.

Time range is adjustable (in sub ranges) from 0.1 sec to 100 hours using a selector switch and potentiometer on the front face of the device.

The most common supply voltage requirements are covered by the standard units but there are also special versions that offer additional supply voltage options if required.

Some units are single function and some are multi function with the required timing function set by a selector switch on the front face of the device. The available timing functions are defined by a set of letter codes that is common across the whole Crouzet range.