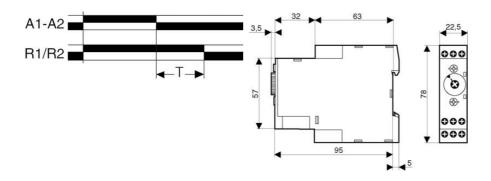

## PRODUCT DESCRIPTION

Chronos 2 series timer relays for DIN rail mounting with screw terminal connections and these versions have 2 x relay outputs with 8A rated changeover contacts in a 22.5mm wide housing.

Time range is adjustable (in sub ranges) from 0.1 sec to 100 hours using a selector switch and potentiometer on the front face of the device.

The most common supply voltage requirements are covered by the standard units but there are also special versions that offer additional supply voltage options if required.