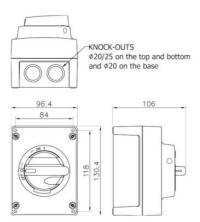

## POLYCARBONATE ENCLOSURES

27060

KEM 410 M2, Polycarbonate Enclosure, 4-Pole, 10A

- 10-630A switch ratings
- · Other switch configurations available on request
- Wide operating temperature
- Tested to IEC 60947-3