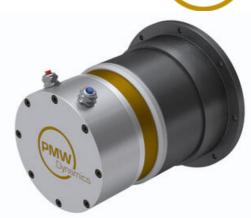

## **IG9190-100 BRUSHLESS MOTOR WITH PRECISION GEARBOX**

IG9190-1500-100 1500W Brushless DC motor with 100:1 planetary gearbox

- 124mm diameter body
- 500W, 1000W and 1500W motor options
- Ultra compact high precision panetary gearbox
- Over 300Nm output torque at 28rpm
- IP54 and IP65 options

## PRODUCT DESCRIPTION

The PMW Dynamics ultra compact precision geared servo motor offers performance not previously seen in such a compact package.

Featuring a low backlashgearbox with high performance brushless PM DC motor, built in position sensor and options for a holding brake, they are ideally suited to highly dynamic operations.