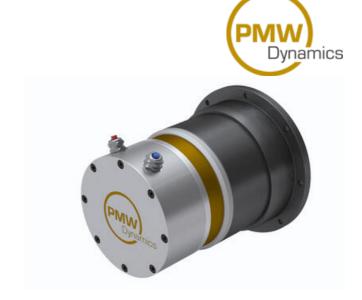

## **IG9190-100 BRUSHLESS MOTOR WITH** PRECISION GEARBOX

IG9190-1000-100 1000W Brushless DC motor with 100:1 planetary gearbox

- 124mm diameter body
- 500W, 1000W and 1500W motor options
- Ultra compact high precision panetary gearbox
- Over 300Nm output torque at 28rpm
- IP54 and IP65 options

## PRODUCT DESCRIPTION

The PMW Dynamics ultra compact precision geared servo motor offers performance not previously seen in such a compact package.

Featuring a low backlashgearbox with high performance brushless PM DC motor, built in position sensor and options for a holding brake, they are ideally suited to highly dynamic operations.