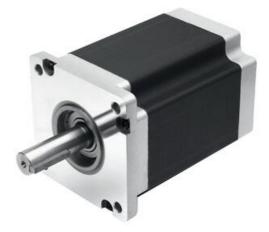

## **FULLING 2 PHASE HYBRID STEP MOTOR 60X60 MM 1.8°**

FL60STH45-2008UEN FL60STH45-2008BF-UEN prep. for E5 enc.

- High torque
- · Customised winding or shaft
- Option with encoder and gear
- Long service life
- Nema 24