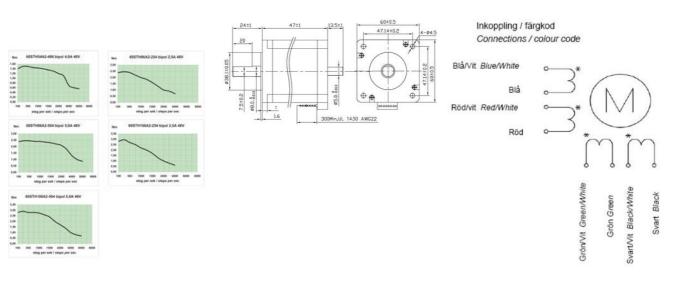

## **TECHNICAL DATA**

| Front size        | 60x60                 |
|-------------------|-----------------------|
| Holding torque    | 1.0787                |
| Inductance        | 2 mH                  |
| Length            | 45 mm                 |
| Moment of inertia | 275 g.cm <sup>2</sup> |
| Phase current     | 2.8 A                 |
| Resistance        | 0.75 Ω                |
| Step angle        | 1.8 °                 |
| Weight            | 0.6 kg                |

## Inkoppling / färgkod Connections / colour code