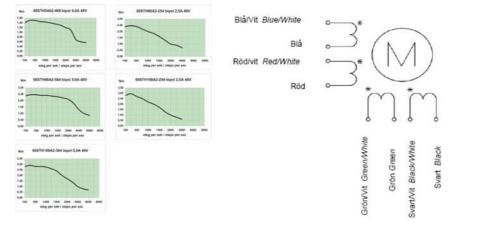

## **TECHNICAL DATA**

| Front size        | 60x60                 |
|-------------------|-----------------------|
| Holding torque    | 1.0787                |
| Inductance        | 2 mH                  |
| Length            | 45 mm                 |
| Moment of inertia | 275 g.cm <sup>2</sup> |
| Phase current     | 2.8 A                 |
| Resistance        | 0.75 Ω                |
| Step angle        | 1.8 °                 |
| Weight            | 0.6 kg                |

## Inkoppling / färgkod Connections / colour code