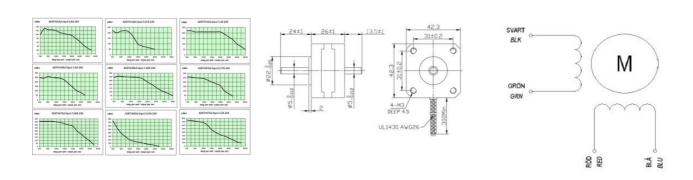

## **TECHNICAL DATA**

| Front size        | 42x42    |
|-------------------|----------|
| Holding torque    | 0.1667   |
| Inductance        | 30 mH    |
| Length            | 25 mm    |
| Moment of inertia | 20 g.cm² |
| Phase current     | 0.4 A    |
| Resistance        | 24 Ω     |
| Step angle        | 1.8 °    |
| Weight            | 0.15 kg  |