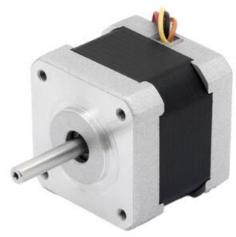

## **FULLING 2-PHASE HYBRID STEP MOTOR 39X39 MM 1.8°**

FL39ST20-0404UEN FL39ST20-0404B-UEN prep. for E5 enc.

- Classic design with lower moment of inertia
- · Customised winding or shaft
- Option with encoder and gear
- Long service life
- Nema 16