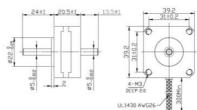

## **TECHNICAL DATA**

| Front size        | 39x39                |
|-------------------|----------------------|
| Holding torque    | 0.06374              |
| Inductance        | 6 mH                 |
| Length            | 20 mm                |
| Moment of inertia | 11 g.cm <sup>2</sup> |
| Phase current     | 0.4 A                |
| Resistance        | 6.6 Ω                |
| Step angle        | 1.8 °                |
| Weight            | 0.12 kg              |
|                   |                      |