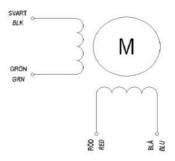

r from Changzhou city in China.

Offering hybrid stepper and brushless DC motors, they have an annual capability in excess of 1.5 million pieces.

Used around the world in many different and varied applications, the Fulling Motor Company is committed to quality and sercvice.

## **TECHNICAL DATA**

| Front size        | 39x39                |
|-------------------|----------------------|
| Holding torque    | 0.06374              |
| Inductance        | 6 mH                 |
| Length            | 20 mm                |
| Moment of inertia | 11 g.cm <sup>2</sup> |
| Phase current     | 0.4 A                |
| Resistance        | 6.6 Ω                |
| Step angle        | 1.8 °                |
| Weight            | 0.12 kg              |
|                   |                      |