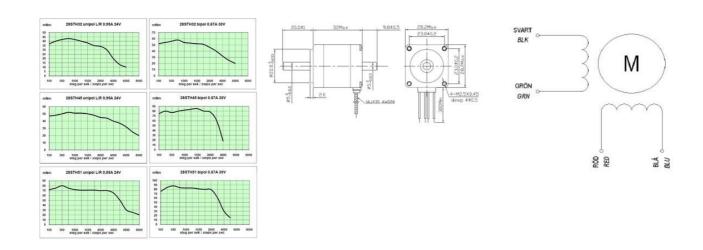

## **TECHNICAL DATA**

| Front size        | 28x28   |
|-------------------|---------|
| Holding torque    | 0.05884 |
| Inductance        | 3.4 mH  |
| Length            | 32 mm   |
| Moment of inertia | 9 g.cm² |
| Phase current     | 0.67 A  |
| Resistance        | 5.6 Ω   |
| Step angle        | 1.8 °   |
| Weight            | 0.11 kg |
|                   |         |