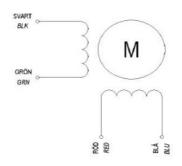

## **TECHNICAL DATA**

| Front size        | 28x28   |
|-------------------|---------|
| Holding torque    | 0.05884 |
| Inductance        | 3.4 mH  |
| Length            | 32 mm   |
| Moment of inertia | 9 g.cm² |
| Phase current     | 0.67 A  |
| Resistance        | 5.6 Ω   |
| Step angle        | 1.8 °   |
| Weight            | 0.11 kg |
|                   |         |