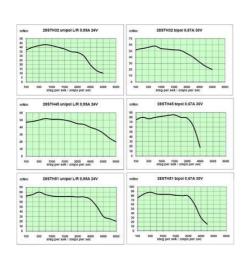

## **TECHNICAL DATA**

| Front size        | 28x28   |
|-------------------|---------|
| Holding torque    | 0.05884 |
| Inductance        | 3.4 mH  |
| Length            | 32 mm   |
| Moment of inertia | 9 g.cm² |
| Phase current     | 0.67 A  |
| Resistance        | 5.6 Ω   |
| Step angle        | 1.8 °   |
| Weight            | 0.11 kg |
|                   |         |