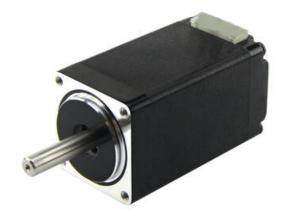

## **FULLING 2 PHASE HYBRID STEP MOTOR 28X28 MM 1.8°**

FL28STH32-0674UEN FL28STH32-0674B-UEN prep. for E4P enc.

- High torque
- · Customised winding or shaft
- Option with encoder and gear
- Long service life
- Nema 11

## **TECHNICAL DATA**

| Front size        | 28x28   |
|-------------------|---------|
| Holding torque    | 0.05884 |
| Inductance        | 3.4 mH  |
| Length            | 32 mm   |
| Moment of inertia | 9 g.cm² |
| Phase current     | 0.67 A  |
| Resistance        | 5.6 Ω   |
| Step angle        | 1.8 °   |
| Weight            | 0.11 kg |
|                   |         |