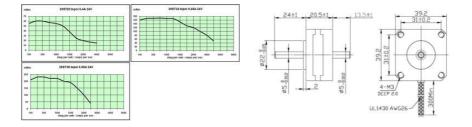

## **TECHNICAL DATA**

| Front size        | 39x39                |
|-------------------|----------------------|
| Holding torque    | 0,06374              |
| Inductance        | 6 mH                 |
| Length            | 20 mm                |
| Moment of inertia | 11 g.cm <sup>2</sup> |
| Phase current     | 0,4 A                |
| Resistance        | 6,6 Ω                |
| Step angle        | 1,8 °                |
| Weight            | 0,12 kg              |