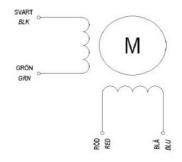

## **TECHNICAL DATA**

| Front size        | 39x39                |
|-------------------|----------------------|
| Holding torque    | 0,06374              |
| Inductance        | 6 mH                 |
| Length            | 20 mm                |
| Moment of inertia | 11 g.cm <sup>2</sup> |
| Phase current     | 0,4 A                |
| Resistance        | 6,6 Ω                |
| Step angle        | 1,8 °                |
| Weight            | 0,12 kg              |