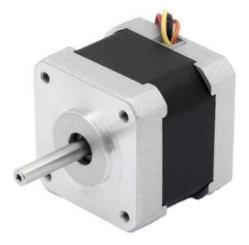

## **FULLING 2-PHASE HYBRID STEP MOTOR 39X39 MM 1.8°**

FL39ST20-0404UEN FL39ST20-0404B-UEN prep. for E5 enc.

- · Classic design with lower moment of inertia
- · Customised winding or shaft
- Option with encoder and gear
- Long service life
- Nema 16

## PRODUCT DESCRIPTION

Fulling Motor Company is a leading motor manufacturer from Changzhou city in China.

Offering hybrid stepper and brushless DC motors, they have an annual capability in excess of 1.5 million pieces.