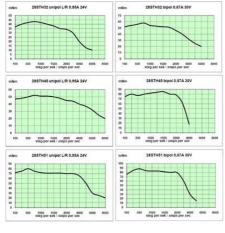

## **TECHNICAL DATA**

| Front size        | 28x28   |
|-------------------|---------|
| Holding torque    | 0,05884 |
| Inductance        | 3,4 mH  |
| Length            | 32 mm   |
| Moment of inertia | 9 g.cm² |
| Phase current     | 0,67 A  |
| Resistance        | 5,6 Ω   |
| Step angle        | 1,8 °   |
| Weight            | 0,11 kg |