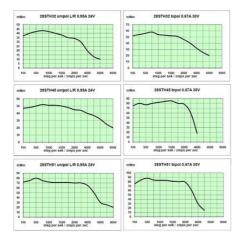

## **TECHNICAL DATA**

| Front size        | 28x28   |
|-------------------|---------|
| Holding torque    | 0,05884 |
| Inductance        | 3,4 mH  |
| Length            | 32 mm   |
| Moment of inertia | 9 g.cm² |
| Phase current     | 0,67 A  |
| Resistance        | 5,6 Ω   |
| Step angle        | 1,8 °   |
| Weight            | 0,11 kg |