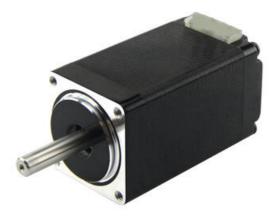

## **FULLING 2 PHASE HYBRID STEP MOTOR 28X28 MM 1.8°**

FL28STH32-0674UEN FL28STH32-0674B-UEN prep. for E4P enc.

- · Customised winding or shaft
- Option with encoder and gear
- Long service life
- Nema 11

## **TECHNICAL DATA**

| Front size        | 28x28   |
|-------------------|---------|
| Holding torque    | 0,05884 |
| Inductance        | 3,4 mH  |
| Length            | 32 mm   |
| Moment of inertia | 9 g.cm² |
| Phase current     | 0,67 A  |
| Resistance        | 5,6 Ω   |
| Step angle        | 1,8 °   |
| Weight            | 0,11 kg |