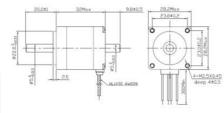

## **TECHNICAL DATA**

| Front size        | 28x28   |
|-------------------|---------|
| Holding torque    | 0,05884 |
| Inductance        | 3,4 mH  |
| Length            | 32 mm   |
| Moment of inertia | 9 g.cm² |
| Phase current     | 0,67 A  |
| Resistance        | 5,6 Ω   |
| Step angle        | 1,8 °   |
| Weight            | 0,11 kg |