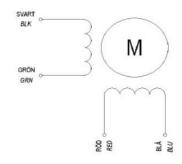

## **FULLING 2 PHASE HYBRID STEP MOTOR 28X28 MM 1.8°**

FL28STH32-0674UEN FL28STH32-0674B-UEN prep. for E4P enc.

- · Customised winding or shaft
- Option with encoder and gear
- Long service life
- Nema 11

## **TECHNICAL DATA**

| Front size        | 28x28   |
|-------------------|---------|
| Holding torque    | 0,05884 |
| Inductance        | 3,4 mH  |
| Length            | 32 mm   |
| Moment of inertia | 9 g.cm² |
| Phase current     | 0,67 A  |
| Resistance        | 5,6 Ω   |
| Step angle        | 1,8 °   |
| Weight            | 0,11 kg |