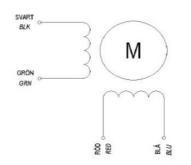

## **FULLING 2 PHASE HYBRID STEP MOTOR 28X28 MM 1.8°**

FL28STH32-0674UEN FL28STH32-0674B-UEN prep. for E4P enc.

- · Customised winding or shaft
- Option with encoder and gear
- Long service life
- Nema 11

## **TECHNICAL DATA**

| Front size        | 28x28   |
|-------------------|---------|
| Holding torque    | 0,05884 |
| Inductance        | 3,4 mH  |
| Length            | 32 mm   |
| Moment of inertia | 9 g.cm² |
| Phase current     | 0,67 A  |
| Resistance        | 5,6 Ω   |
| Step angle        | 1,8 °   |
| Weight            | 0,11 kg |