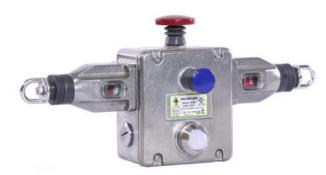

## IDEM GLHD-SS WIRE SWITCH IN STAINLESS STEEL

145001B GLHD-SS M20 '4NC 2NO' E Stop & LED 110V

- Up to 200m for one switch
- 4 NC + 2 NO contacts
- 2 color LED
- Integrated emergency button
- Available in the EX version

## PRODUCT DESCRIPTION

The GLHD-SS wireline switch in a stainless steel housing was created as a high-quality system for securing long conveyors, with a range of up to 200 m per one switch. It is suitable for long conveyor systems operating in difficult environments. Ideally suited for use in the food processing industry. The 2-color LED, signaling the operation of the switch, is visible from a large distance. The switch, combined with the GLHL-SS and GLHR-SS models, provides a range of up to 250 m per one set.

The GLHD-SS wire switches are equipped with 4 NC contacts and 2 NO contacts.