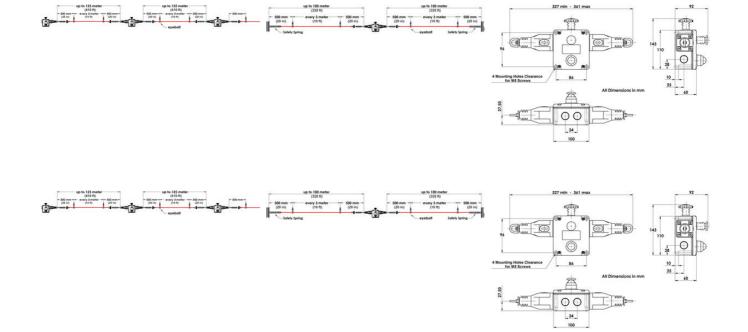

## PRODUCT DESCRIPTION

The GLHD-SS wireline switch in a stainless steel housing was created as a high-quality system for securing long conveyors, with a range of up to 200 m per one switch. It is suitable for long conveyor systems operating in difficult environments. Ideally suited for use in the food processing industry. The 2-color LED, signaling the operation of the switch, is visible from a large distance. The switch, combined with the GLHL-SS and GLHR-SS models, provides a range of up to 250 m per one set.

## **TECHNICAL DATA**

| Annual usage                     | 8 cycles per hour/24 hours per day/365 days                                              |
|----------------------------------|------------------------------------------------------------------------------------------|
| Approvals                        | EN60947-5-5, ISO 13850, ISO 13849-1, EN62061, EN60947-5-1, CE, cULus, TÜV, UL 508        |
| Conduit entry                    | 4 x M20                                                                                  |
| Contact type                     | EN60947-5-1 double break type Zb. Snap action up to 4NC (positive break) 2NO (auxiliary) |
| Contacts                         | 4NC 2NO                                                                                  |
| Fittings                         | E-stop and LED                                                                           |
| Housing material                 | Stainless steel 316                                                                      |
| Integrated emergency stop button | Yes                                                                                      |
| Integrated LED indication        | Yes                                                                                      |
| IP class                         | IP69K, IP67                                                                              |
| LED indication                   | Steady green/Flashing red                                                                |
|                                  |                                                                                          |