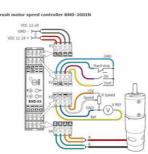

### PRODUCT DESCRIPTION

BMD-20DIN is a speed control drive for brushed DC motors. The speed is controlled by a 0...5 VDC analog signal or can be adjusted by an internal potentiometer.

Acceleration and deceleration times can also be adjusted by potentiometers.

# **TECHNICAL DATA**

| Change direction of rotation (CW/CCW) | Yes                 |
|---------------------------------------|---------------------|
| Current limit adjustable              | Yes                 |
| Impulse/continuous mode               | Yes                 |
| Peak current                          | (5s) 30             |
| Potentiometer adjustable speed        | Yes                 |
| Softstart/stop                        | Yes                 |
| Speed settings                        | Yes                 |
| Supplier                              | Smart Motor Devices |
| Weight                                | 200 g               |