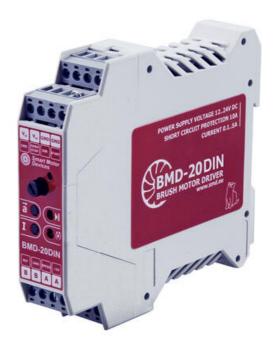

## **BMD-20 DIN**

BMD-20 DIN

BMD-20DIN DC speed controller 12-24V, 0.2-20 A

- DIN mount brushed DC motor controller 30A
- 12 to 24V DC
- 0 to 5V analogue input for speed control

### PRODUCT DESCRIPTION

BMD-20DIN is a speed control drive for brushed DC motors. The speed is controlled by a 0...5 VDC analog signal or can be adjusted by an internal potentiometer.

Acceleration and deceleration times can also be adjusted by potentiometers.