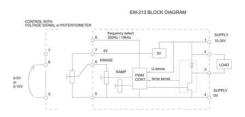

## PRODUCT DESCRIPTION

EM-213 is a 1-quadrant power controller. The controller uses PWM principle with high efficiency. The PWM frequency can be set to high or low mode. High frequency is used with inductive (motor) load and low with resistive (lamp) load. The output of the device is compensated against power supply changes, so the device can be used succesfully with unregulated power supply. Output is overload (overheat) protected. The protection recovers by itself as temperature decreases. Control of device is done with analog voltage signal 0-5V or more, range of this signal is adjustable. EM-213 also includes a soft-start ramp with adjustable time.