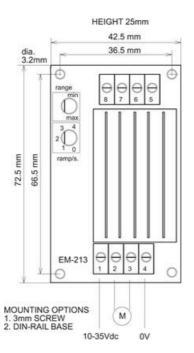

# **TECHNICAL DATA**

| Analogue input                     | 0-5V or 0-10V            |
|------------------------------------|--------------------------|
| Control type                       | Speed, Soft start / stop |
| Current setting range              | 0-15 A                   |
| Dimensions length x width x height | 72x42x25mm               |
| Max continuous current             | 10 A                     |
| Mounting                           | DIN rail                 |
| Operating temperature              | -20°C+70°C               |
| Peak current                       | 15                       |
| PWM frequency                      | 300Hz / 19kHz            |
| Suitable engine                    | DC                       |
| Supplier                           | Electromen               |