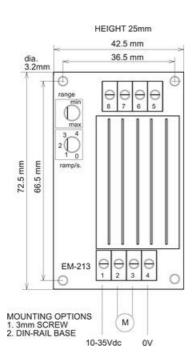

# **TECHNICAL DATA**

| Analogue input                     | 0-5V or 0-10V            |
|------------------------------------|--------------------------|
| Control type                       | Speed, Soft start / stop |
| Current setting range              | 0-15 A                   |
| Dimensions length x width x height | 72x42x25mm               |
| Max continuous current             | 10 A                     |
| Mounting                           | DIN rail                 |
| Operating temperature              | -20°C+70°C               |
| Peak current                       | 15                       |
| PWM frequency                      | 300Hz / 19kHz            |
| Suitable engine                    | DC                       |
| Supplier                           | Electromen               |

Supply voltage

12 V DC, 24 V DC

Weight 70 g