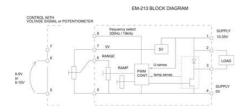

## PRODUCT DESCRIPTION

EM-213 is a 1-quadrant power controller. The controller uses PWM principle with high efficiency. The PWM frequency can be set to high or low mode. High frequency is used with inductive (motor) load and low with resistive (lamp) load. The output of the device is compensated against power supply changes, so the device can be used succesfully with unregulated power supply. Output is overload (overheat) protected. The protection recovers by itself as temperature decreases. Control of device is done with analog voltage signal 0-5V or more, range of this signal is adjustable. EM-213 also includes a soft-start ramp with adjustable time.