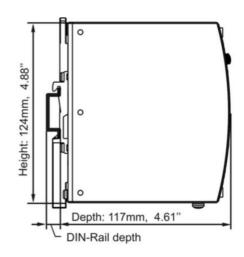

## **DIMENSIONS**

| Width  | 42 mm  |
|--------|--------|
| Height | 124 mm |
| Depth  | 117 mm |
| Weight | 0.5 kg |