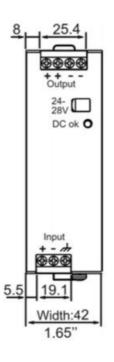

## DC-DC CONVERTER 24/24 V DC

24/24 V DC, 10 A

CD10.241 PSU 24V dc I/P 24V dc 10A 240W O/P

- Width 42mm
- 94,2% efficiency
- 20% power reserve
- · Galvanically separated SELV/PELV output

## **DIMENSIONS**

| Width  | 42 mm  |
|--------|--------|
| Height | 124 mm |
| Depth  | 117 mm |
| Weight | 0.5 kg |