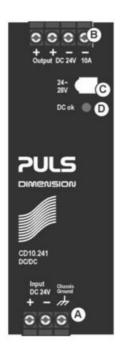

## DC-DC CONVERTER 24/24 V DC

24/24 V DC, 10 A

CD10.241 PSU 24V dc I/P 24V dc 10A 240W O/P

- Width 42mm
- 94,2% efficiency
- 20% power reserve
- · Galvanically separated SELV/PELV output

#### PRODUCT DESCRIPTION

The CD10.241 is a DIN-rail mountable DC/DC converter of the DIMENSION series which provides a floating, stabilized and galvanically separated SELV/PELV output voltage.

The CD-Series is part of the DIMENSION power supply family. The most outstanding features of CD10.241 are the high efficiency, the small size and the wide operational temperature range.

## **OUTPUT DATA**

| Output voltage     | 24 V DC |
|--------------------|---------|
| Output voltage min | 24 V DC |

| Output voltage max | 28 V DC |
|--------------------|---------|
| Output current     | 10 A    |
| Power              | 240 W   |