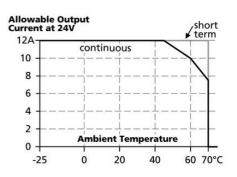

The CD-Series includes all the essential basic functions. The devices have a power reserve of 20% included, which may even be used continuously at temperatures up to +45°C.

High immunity to transients and power surges as well as low electromagnetic emission and a large international approval package for a variety of applications makes this unit suitable for nearly every situation.

## **OTHER**

| Approvals                         | CE, UL              |
|-----------------------------------|---------------------|
| Keep time                         | Typ. 4 ms @ 24 V DC |
| IP class                          | IP20                |
| Clamp type                        | Screw               |
| Material protection               | Aluminium           |
| Ripple max                        | 50 mV pp            |
| Series                            | Dimension C         |
| Power drop from +60 °C to + 70 °C | 6 W/°C              |
| Temperature min without derating  | -25 °C              |
| Temperature max without derating  | 60 °C               |
| Startup delay                     | 200 ms              |
|                                   |                     |
| Type Power Supply                 | DC-DC               |