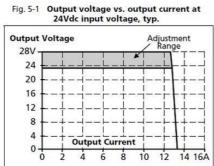

## **OUTPUT DATA**

| Output voltage     | 24 V DC |
|--------------------|---------|
| Output voltage min | 24 V DC |

| Output voltage max | 28 V DC |
|--------------------|---------|
| Output current     | 10 A    |
| Power              | 240 W   |