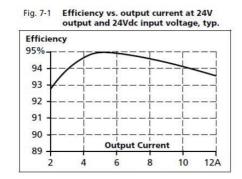

# **EFFICIENCY / LIFETIME / MTBF**

| Efficiency       | 94.2 %                          |
|------------------|---------------------------------|
| Life span        | 103000 h @ 24 V DC, 10 A, 40 °C |
| MTBF (IEC 61709) | 731000 h @ 24 V DC, 10 A, 40 °C |