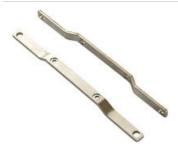

#### Screw bracket for series Silverline

The screw brackets are designed for use where there is no DIN rail or when a rail is not sufficiently stable.

#### Screw bracket for series Dimension

The screw brackets are designed for use where there is no DIN rail or when a rail is not sufficiently stable. Remove the existing brackets on the unit and then mount the screw brackets in the same screw holes.