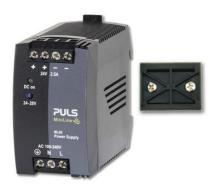

#### Screw bracket for series Dimension

The screw brackets are designed for use where there is no DIN rail or when a rail is not sufficiently stable. Remove the existing brackets on the unit and then mount the screw brackets in the same screw holes.

#### Side-mount bracket for series Dimension

The side bracket enables mounting of the Dimension unit in shallow enclosures. The bracket in its basic configuration is for screw assembly. The DIN rail bracket that is removed from the unit can be mounted on the side bracket for attachment to the DIN rail.