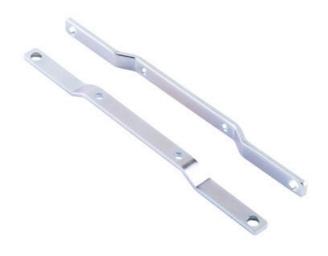

#### Screw bracket for series Silverline

The screw brackets are designed for use where there is no DIN rail or when a rail is not sufficiently stable.

#### Screw bracket for series Dimension

The screw brackets are designed for use where there is no DIN rail or when a rail is not sufficiently stable. Remove the existing brackets on the unit and then mount the screw brackets in the same screw holes.