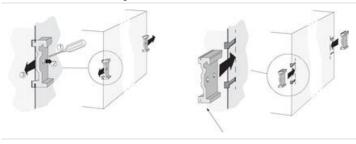

#### Side-mount bracket for series Dimension

The side bracket enables mounting of the Dimension unit in shallow enclosures. The bracket in its basic configuration is for screw assembly. The DIN rail bracket that is removed from the unit can be mounted on the side bracket for attachment to the DIN rail.