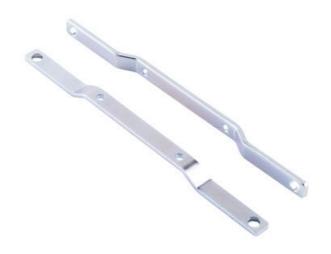

#### Screw bracket for series Silverline

The screw brackets are designed for use where there is no DIN rail or when a rail is not sufficiently stable.

#### Screw bracket for series Dimension

The screw brackets are designed for use where there is no DIN rail or when a rail is not sufficiently stable. Remove the existing brackets on the unit and then mount the screw brackets in the same screw holes.