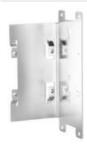

Side-mount bracket for series Dimension

The side bracket enables mounting of the Dimension unit in shallow enclosures. The bracket in its basic configuration is for screw assembly. The DIN rail bracket that is removed from the unit can be mounted on the side bracket for attachment to the DIN rail.