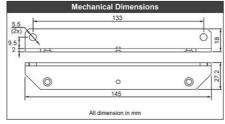

# **DIMENSIONS**

| Width             | 28 mm       |
|-------------------|-------------|
| Height            | 145 mm      |
| Depth             | 18 mm       |
| Weight            | 0.18 kg     |
|                   |             |
| Type Power Supply | Accessories |