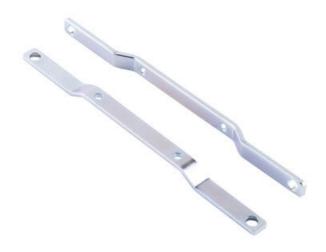

#### Screw bracket for series Silverline

The screw brackets are designed for use where there is no DIN rail or when a rail is not sufficiently stable.

#### Screw bracket for series Dimension

The screw brackets are designed for use where there is no DIN rail or when a rail is not sufficiently stable. Remove the existing brackets on the unit and then mount the screw brackets in the same screw holes.