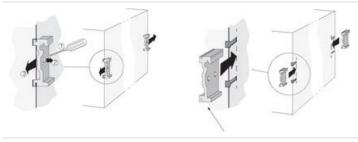

Side-mount bracket for series Dimension

The side bracket enables mounting of the Dimension unit in shallow enclosures. The bracket in its basic configuration is for screw assembly. The DIN rail bracket that is removed from the unit can be mounted on the side bracket for attachment to the DIN rail.