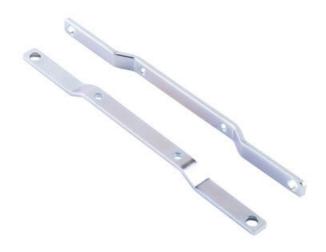

#### Screw bracket for series Silverline

The screw brackets are designed for use where there is no DIN rail or when a rail is not sufficiently stable.