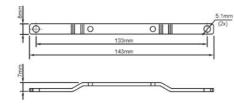

## DIMENSIONS

| Width  | 8 mm     |
|--------|----------|
| Height | 143 mm   |
| Depth  | 7 mm     |
| Weight | 0.025 kg |

**Type Power Supply** 

Accessories