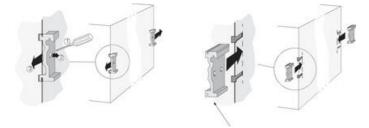

Side-mount bracket for series Dimension

The side bracket enables mounting of the Dimension unit in shallow enclosures. The bracket in its basic configuration is for screw assembly. The DIN rail bracket that is removed from the unit can be mounted on the side bracket for attachment to the DIN rail.