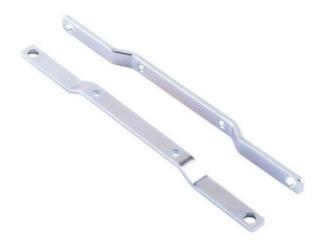

#### Screw bracket for series Silverline

The screw brackets are designed for use where there is no DIN rail or when a rail is not sufficiently stable.

#### Screw bracket for series Dimension

The screw brackets are designed for use where there is no DIN rail or when a rail is not sufficiently stable. Remove the existing brackets on the unit and then mount the screw brackets in the same screw holes.