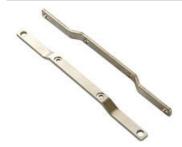

#### Screw bracket for series Silverline

The screw brackets are designed for use where there is no DIN rail or when a rail is not sufficiently stable.

#### Screw bracket for series Dimension

The screw brackets are designed for use where there is no DIN rail or when a rail is not sufficiently stable. Remove the existing brackets on the unit and then mount the screw brackets in the same screw holes.