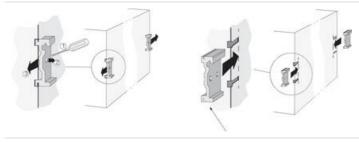

#### Side-mount bracket for series Dimension

The side bracket enables mounting of the Dimension unit in shallow enclosures. The bracket in its basic configuration is for screw assembly. The DIN rail bracket that is removed from the unit can be mounted on the side bracket for attachment to the DIN rail.