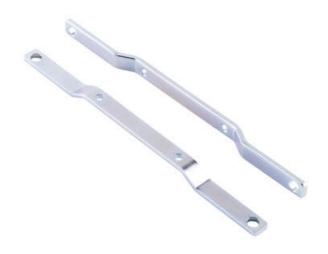

#### Screw bracket for series Silverline

The screw brackets are designed for use where there is no DIN rail or when a rail is not sufficiently stable.

#### Screw bracket for series Dimension

The screw brackets are designed for use where there is no DIN rail or when a rail is not sufficiently stable. Remove the existing brackets on the unit and then mount the screw brackets in the same screw holes.