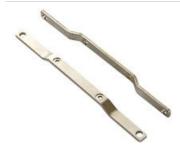

#### Screw bracket for series Silverline

The screw brackets are designed for use where there is no DIN rail or when a rail is not sufficiently stable.

#### Screw bracket for series Dimension

The screw brackets are designed for use where there is no DIN rail or when a rail is not sufficiently stable. Remove the existing brackets on the unit and then mount the screw brackets in the same screw holes.