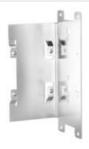

Side-mount bracket for series Dimension

The side bracket enables mounting of the Dimension unit in shallow enclosures. The bracket in its basic configuration is for screw assembly. The DIN rail bracket that is removed from the unit can be mounted on the side bracket for attachment to the DIN rail.