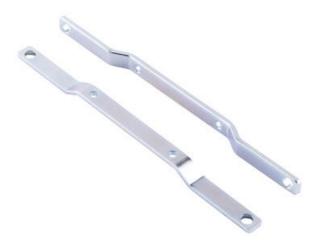

#### Screw bracket for series Silverline

The screw brackets are designed for use where there is no DIN rail or when a rail is not sufficiently stable.

#### Screw bracket for series Dimension

The screw brackets are designed for use where there is no DIN rail or when a rail is not sufficiently stable. Remove the existing brackets on the unit and then mount the screw brackets in the same screw holes.