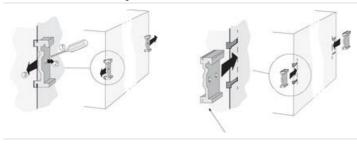

#### Side-mount bracket for series Dimension

The side bracket enables mounting of the Dimension unit in shallow enclosures. The bracket in its basic configuration is for screw assembly. The DIN rail bracket that is removed from the unit can be mounted on the side bracket for attachment to the DIN rail.