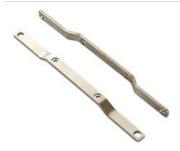

#### Screw bracket for series Silverline

The screw brackets are designed for use where there is no DIN rail or when a rail is not sufficiently stable.

#### Screw bracket for series Dimension

The screw brackets are designed for use where there is no DIN rail or when a rail is not sufficiently stable. Remove the existing brackets on the unit and then mount the screw brackets in the same screw holes.