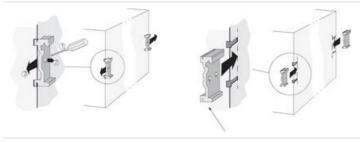

Side-mount bracket for series Dimension

The side bracket enables mounting of the Dimension unit in shallow enclosures. The bracket in its basic configuration is for screw assembly. The DIN rail bracket that is removed from the unit can be mounted on the side bracket for attachment to the DIN rail.