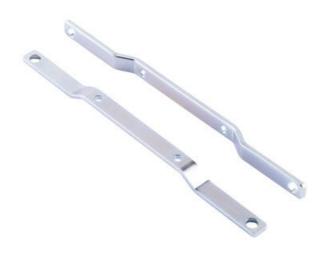

#### Screw bracket for series Silverline

The screw brackets are designed for use where there is no DIN rail or when a rail is not sufficiently stable.

#### Screw bracket for series Dimension

The screw brackets are designed for use where there is no DIN rail or when a rail is not sufficiently stable. Remove the existing brackets on the unit and then mount the screw brackets in the same screw holes.