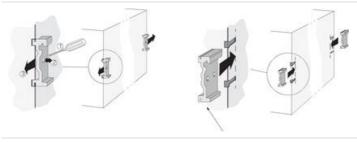

#### Side-mount bracket for series Dimension

The side bracket enables mounting of the Dimension unit in shallow enclosures. The bracket in its basic configuration is for screw assembly. The DIN rail bracket that is removed from the unit can be mounted on the side bracket for attachment to the DIN rail.