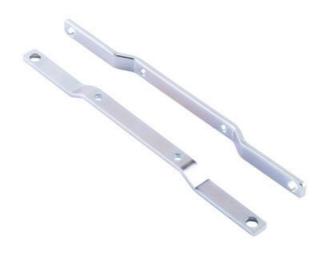

#### Screw bracket for series Silverline

The screw brackets are designed for use where there is no DIN rail or when a rail is not sufficiently stable.

#### Screw bracket for series Dimension

The screw brackets are designed for use where there is no DIN rail or when a rail is not sufficiently stable. Remove the existing brackets on the unit and then mount the screw brackets in the same screw holes.